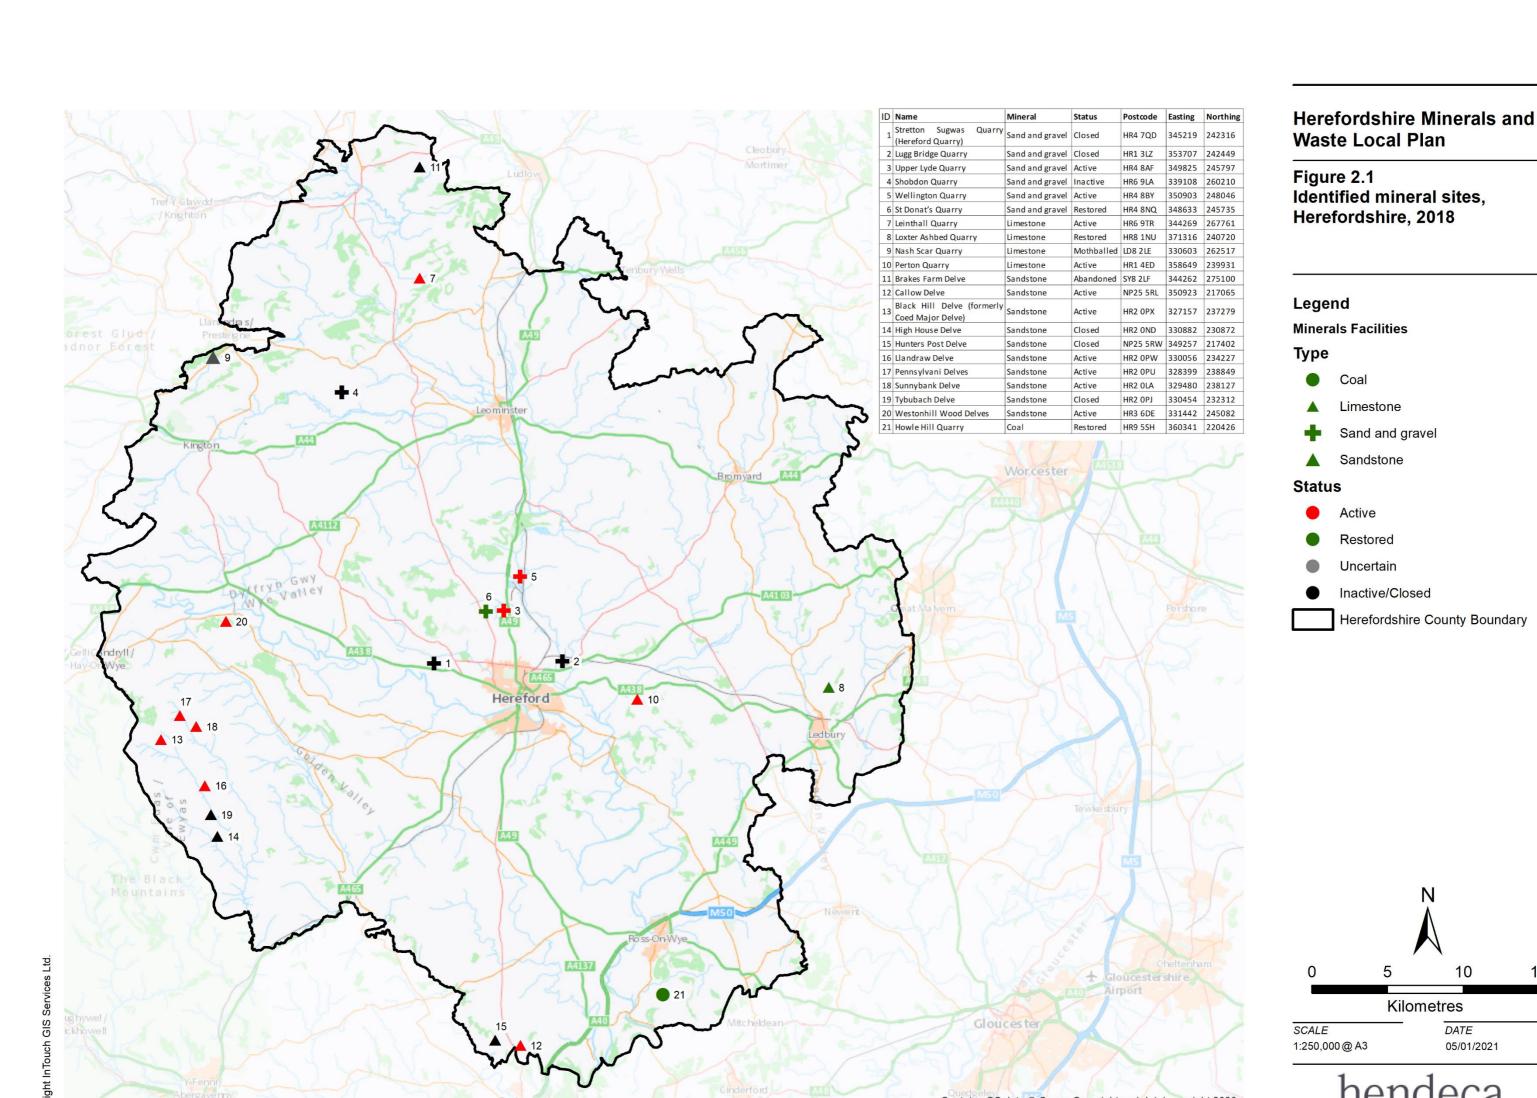

### Minerals Need Assessment 2019

Annex



#### **Annex**

- Annex A Figure 2.1 Identified Mineral Sites, Herefordshire, 2018
- **Annex B** Consumption of total sand and gravel (land-won and marine-dredged) for aggregate use in 2014 identifying for each sub-region the principal supplying Mineral Planning Authorities, BGS, 2014
- Annex C Consumption of crushed rock for aggregate use in 2014 identifying for each sub-region the principal supplying Mineral Planning Authorities, BGS, 2014

The contents of this document are all designed to be printed at A3.

#### Annex A

Figure 2.1 Identified Mineral Sites, Herefordshire, 2018





#### Annex B

Consumption of total sand and gravel (land-won and marine-dredged) for aggregate use in 2014 identifying for each sub-region the principal supplying Mineral Planning Authorities, BGS, 2014



|                           |                                                                                       | edfordshire (Central<br>edfordshire, Bedford and<br>uton) | Cambridgeshire and<br>Peterborough | Essex, Southend and<br>Thurrock | Hertfordshire | Norfolk       | Suffolk      | Unknown but somewhere<br>in the East of England | Derbyshire and Peak<br>District National Park | Lekestershire and Rutland | Lincolnshire | Northamptonshire | Nottinghamshire | Unknown but somewhere in the East Midlands | East London | west London                                      | Unknown